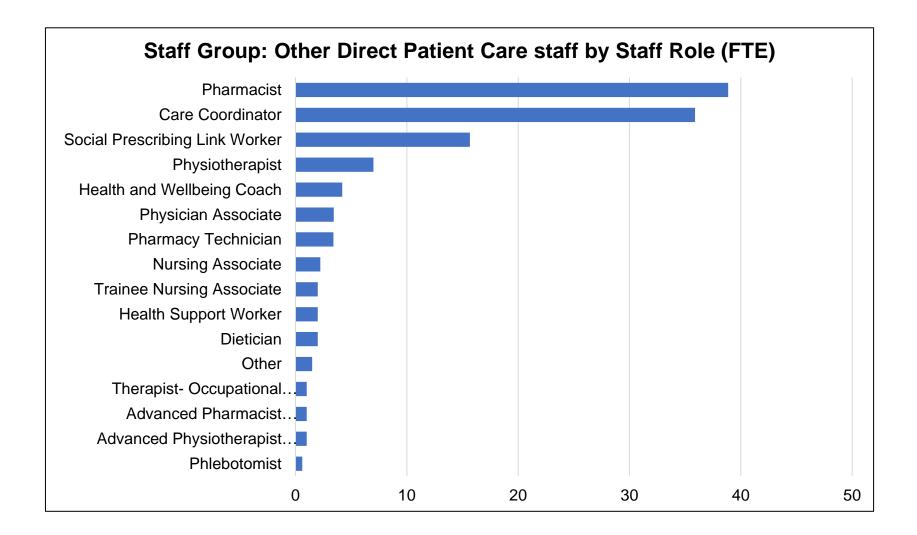

# Barnet Borough ARRS roles

| Staff Role                   | WTE  |
|------------------------------|------|
| Advanced Pharmacist          |      |
| Practitioners                | 1.0  |
| Advanced Physiotherapist     |      |
| Practitioners                | 1.0  |
| Care Coordinators            | 35.9 |
| Dieticians                   | 2.0  |
| Health and Wellbeing Coaches | 4.2  |
| Health Support Workers       | 2.0  |
| Nursing Associates           | 2.2  |
| Other Direct Patient Care    | 1.5  |
| Pharmacists                  | 38.9 |
| Pharmacy Technicians         | 3.4  |
| Phlebotomists                | 0.6  |
| Physician Associates         | 3.4  |
| Physiotherapists             | 7.0  |
| Social Prescribing Link      |      |
| Workers                      | 15.7 |
| Therapists                   | 1.0  |
| Trainee Nursing Associates   | 2.0  |